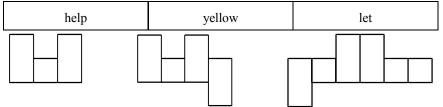

|                       |        | _                     | ]    | l .                           |                 |           |           |  |
|-----------------------|--------|-----------------------|------|-------------------------------|-----------------|-----------|-----------|--|
| Time: 10 Minutes      |        | Paper English 2 (T-1) |      |                               | Total Marks: 10 |           |           |  |
|                       | 3r     | d Month, 3            | rd   | Week, 2nd Da                  | ıy              |           |           |  |
| Sylla                 | bus:   | U <b>nit # 6:</b> F   | Pg # | # 54, 55 Langı                | age Fo          | ocus      |           |  |
| Q.No.1. Fill in the m | issing | letters to            | cor  | nplete the wo                 | rds.            |           | (2)       |  |
| stati nery            | mist   | : ke                  | ;    | reali                         | e               | pr        | ise       |  |
| Q.No.2. Match the w   | ords   | with their            | me   | eanings.                      |                 |           | (3)       |  |
| Words                 |        |                       |      |                               | Meani           | ngs       |           |  |
| together              | •      | • without asking      |      |                               |                 |           |           |  |
| without permission    | •      | •                     |      | the quality of being truthful |                 |           |           |  |
| honesty               | •      | •                     | so   | omething you                  | do wro          | ng withou | t knowing |  |
| mistake               | •      | •                     |      | wit                           | h one a         | another   |           |  |
| Q.No.3. Write three   | objec  | ts in the gi          | ve   | n boxes.                      |                 |           | (3)       |  |
| Classroom Objects     |        |                       |      | Household Objects             |                 |           |           |  |
|                       |        |                       |      |                               |                 |           |           |  |
|                       |        |                       |      |                               |                 |           |           |  |
| Q.No.4. Write the gi  | ven w  | ords in the           | e sł | nape box that                 | fits.           |           | (2)       |  |
| help yell             |        |                       |      | low                           |                 | let       |           |  |
|                       |        |                       | ]    | <br>[                         |                 |           |           |  |